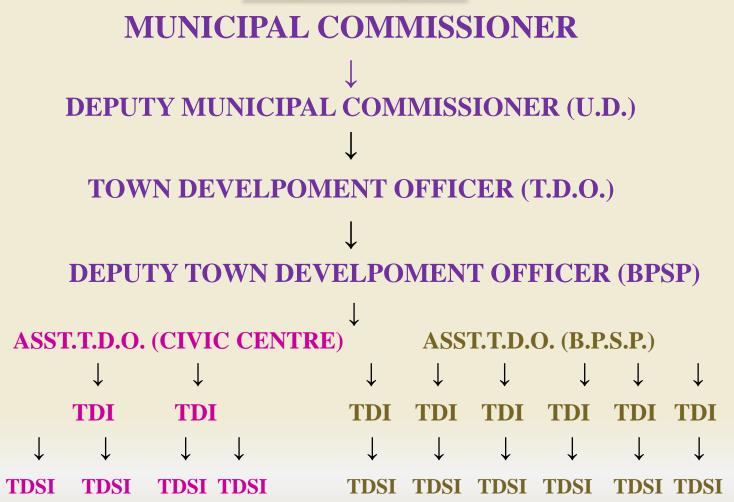

# **HIERARCHY**

TDI:TOWN DEVELOPMENT INSPECTORTDSI :TOWN DEVELOPMENT SUB INSPECTOR

|                                                        | TPS/Village: -                                                                      | Sub Plot: -                   |                 |          |  |  |
|--------------------------------------------------------|-------------------------------------------------------------------------------------|-------------------------------|-----------------|----------|--|--|
| PRELIMINARY CHECKLIST<br>OF DOCUMENTS TO SUBMIT        | Final Plot: -                                                                       | Block / Tenemer               | x / Tenement: - |          |  |  |
|                                                        | Description                                                                         |                               | Yes / NA        | Page     |  |  |
|                                                        |                                                                                     |                               |                 |          |  |  |
| APPLICATION FORM & SUPPLEM<br>Declaration Of Owner & A |                                                                                     |                               | 1               | <u> </u> |  |  |
| Photographs Of Plot From                               | 0                                                                                   |                               |                 |          |  |  |
|                                                        | led And Signed by all Owners                                                        |                               |                 |          |  |  |
|                                                        |                                                                                     | 1                             |                 |          |  |  |
| License Copy Of Er / Ar                                |                                                                                     |                               |                 |          |  |  |
|                                                        | ngineer/Architect On His Letterhead<br>ed By Applicant/Engineer/Architect/D         | Jovalanar                     |                 |          |  |  |
| An Document sen - attest                               | ed by Applicant/ Engineer/Arcintect/L                                               | eveloper.                     | 1               |          |  |  |
| OWNERSHIP DETAILS                                      |                                                                                     |                               | 1               |          |  |  |
|                                                        | Original 7/12 extract, Property Register                                            | card, Sanad etc.              |                 |          |  |  |
| × · · · · · · · · · · · · · · · · · · ·                | P.O.A. (Not more then 2 Yrs Old)                                                    |                               |                 |          |  |  |
|                                                        | ety @ Plot/Tenement Holder ship & B.A                                               | /F.S.I. Allotted              |                 |          |  |  |
| Consent / Sign Of Co-Own                               | ers, Society                                                                        |                               |                 |          |  |  |
| <b>OPINIONS</b>                                        |                                                                                     |                               |                 |          |  |  |
|                                                        | ion (from TPI of TDO drawing branch o                                               | f AMC )                       |                 |          |  |  |
| Part Plan (from TDO drawi                              |                                                                                     |                               |                 |          |  |  |
|                                                        | DO drawing branch of AMC )                                                          |                               |                 |          |  |  |
|                                                        | inion (from concerned Zonal office)                                                 |                               |                 |          |  |  |
|                                                        | on Letter (from concerned Zonal office o                                            | f Estate dent )               |                 |          |  |  |
|                                                        | ficate of Current Year (from concerned Zo                                           |                               |                 |          |  |  |
|                                                        | erment Charge (from concerned Zonal of                                              |                               |                 |          |  |  |
|                                                        | nner / Town Planning Officer in case of N                                           |                               |                 |          |  |  |
|                                                        | icate in case of site falls within flood con                                        |                               |                 |          |  |  |
|                                                        | elopment Corporation (SRFDCL) for plot o                                            |                               |                 |          |  |  |
| Sabarman River From Dev                                | elopment eorporation (3kt bee) for plot o                                           | ii Sabarinati bank            |                 |          |  |  |
|                                                        |                                                                                     |                               |                 |          |  |  |
| N.O.C.s                                                |                                                                                     |                               | -r              |          |  |  |
|                                                        | e of Development Within 30 M. From Ra                                               |                               |                 |          |  |  |
|                                                        | Airport Authority (For High rise bldg/plot within critical Area designated by them) |                               |                 |          |  |  |
|                                                        | Police Dept. (For Cinema / Theatre, Hotel, Religious Bldg Etc.)                     |                               |                 |          |  |  |
| GIDC (In Case Of Sub Div                               |                                                                                     |                               |                 |          |  |  |
|                                                        | Plot Abutting Canal/As Per Tpi Opinion                                              |                               |                 |          |  |  |
|                                                        | dia (In case of development near Ancien                                             |                               |                 |          |  |  |
| Fire Dept. of AMC / control                            | oller of Explosives (For High rise/ Special b                                       | ldg, Fuel filling station)    |                 |          |  |  |
|                                                        |                                                                                     |                               |                 |          |  |  |
| AFFIDAVITS AND BONDS                                   |                                                                                     |                               |                 |          |  |  |
|                                                        | nitect/Engineer/Structural Designer/Clerk of v                                      | vorks (site supervisor)       |                 |          |  |  |
|                                                        | antation, Common Plot, TPS Execution, Perc                                          |                               |                 |          |  |  |
|                                                        | f Society/Association in case of proposed                                           |                               |                 |          |  |  |
| By Owner For Developmer                                | nt In Special Industrial Zone                                                       |                               |                 |          |  |  |
|                                                        |                                                                                     |                               |                 |          |  |  |
| APPROVED PLAN OF THE PLOT /                            |                                                                                     | <b>D</b> · · · f J            | 1               | r        |  |  |
| Approved Plan [ ] +                                    | Commencement Certificate [ ] + B                                                    | u Permission [ ]              |                 |          |  |  |
| SOIL INVESTIGATION REPORT IN                           | HARD & SOFT COPY(CD)                                                                |                               |                 |          |  |  |
|                                                        |                                                                                     |                               |                 |          |  |  |
| PROPOSED PLANS (TWO SET)                               |                                                                                     |                               |                 |          |  |  |
| SOFT COPIES IN CD                                      |                                                                                     |                               |                 |          |  |  |
|                                                        | Property Register card, Sanad, Allotmen                                             | t letter etc. (in ing format) |                 |          |  |  |
| (i) Part Plan (in .jpg for                             |                                                                                     | . Tetter etc. (m .jpg format) |                 |          |  |  |
| (iii) Photographs of Plot/S                            |                                                                                     |                               |                 |          |  |  |
|                                                        | Proposed plan (in .dwg auto cad format)                                             |                               |                 |          |  |  |
|                                                        |                                                                                     |                               |                 |          |  |  |